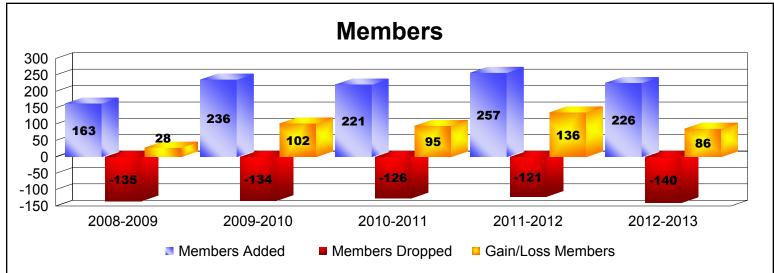

District 111MS

As of June 2013 Cumulative

| Year      | New<br>Clubs | Dropped<br>Clubs | Gain/<br>Loss<br>Clubs | New<br>Members | Charter<br>Members | Reinstate<br>Members | Transfer<br>Members | Total<br>Member<br>Added | Total<br>Members<br>Dropped | Gain/<br>Loss<br>Members |
|-----------|--------------|------------------|------------------------|----------------|--------------------|----------------------|---------------------|--------------------------|-----------------------------|--------------------------|
| 2008-2009 | 0            | 0                | 0                      | 146            | 0                  | 5                    | 12                  | 163                      | -135                        | 28                       |
| 2009-2010 | 3            | 0                | 3                      | 152            | 70                 | 3                    | 11                  | 236                      | -134                        | 102                      |
| 2010-2011 | 3            | 0                | 3                      | 138            | 75                 | 0                    | 8                   | 221                      | -126                        | 95                       |
| 2011-2012 | 5            | 0                | 5                      | 120            | 125                | 2                    | 10                  | 257                      | -121                        | 136                      |
| 2012-2013 | 2            | 0                | 2                      | 168            | 47                 | 2                    | 9                   | 226                      | -140                        | 86                       |
| Average   | 3            | 0                | 3                      | 145            | 63                 | 2                    | 10                  | 221                      | -131                        | 89                       |