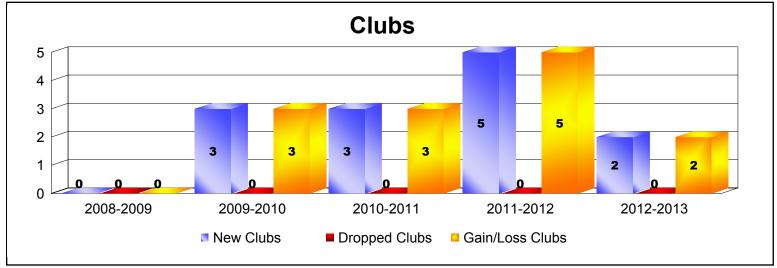

District 111MS

As of June 2013 Cumulative

| Year      | New<br>Clubs | Dropped<br>Clubs | Gain/<br>Loss<br>Clubs | New<br>Members | Charter<br>Members | Reinstate<br>Members | Transfer<br>Members | Total<br>Member<br>Added | Total<br>Members<br>Dropped | Gain/<br>Loss<br>Members |
|-----------|--------------|------------------|------------------------|----------------|--------------------|----------------------|---------------------|--------------------------|-----------------------------|--------------------------|
| 2008-2009 | 0            | 0                | 0                      | 146            | 0                  | 5                    | 12                  | 163                      | -135                        | 28                       |
| 2009-2010 | 3            | 0                | 3                      | 152            | 70                 | 3                    | 11                  | 236                      | -134                        | 102                      |
| 2010-2011 | 3            | 0                | 3                      | 138            | 75                 | 0                    | 8                   | 221                      | -126                        | 95                       |
| 2011-2012 | 5            | 0                | 5                      | 120            | 125                | 2                    | 10                  | 257                      | -121                        | 136                      |
| 2012-2013 | 2            | 0                | 2                      | 168            | 47                 | 2                    | 9                   | 226                      | -140                        | 86                       |
| Average   | 3            | 0                | 3                      | 145            | 63                 | 2                    | 10                  | 221                      | -131                        | 89                       |